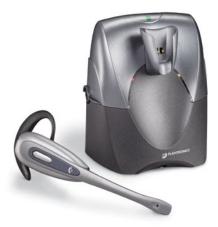

Adapter provides hook/switch control; no lifter required (two-way RJ-11 splitter also included)

Online indicator light

Power and charge indicator lights

Charging cradle with IntelliStand™ feature allows user to answer, end and mute calls from the headset

Noise canceling microphone

Volume up/down and mute; One-touch call answer/end

| Key Product Features | CS55H Home Edition                     | Benefits                                                                |
|----------------------|----------------------------------------|-------------------------------------------------------------------------|
| Range                | Up to 300 Feet From the Headset Base   | Mobile multi-tasking, allows you to walk to the kitchen or even outside |
| Talk Time            | Up to 10 Hours                         | Long battery life provides all day availability                         |
| Sound Quality        | Noise Canceling Microphone             | Callers hear you, not background noise                                  |
| Headset Call Control | Volume Control and Mute                | Convenient sound optimization/control                                   |
| Phone Compatibility  | Cordless or Corded Home Phones (PSTN)* | Easily add the latest wireless technology to your existing home phone   |
| Frequency            | Voice-dedicated DECT™ 6.0 (1.9GHz)     | Assurance your calls are interference-free and completely secure        |
| Wearing Style        | Over the Head or Over the Ear          | Choose the style that provides you with all day comfort                 |
| Charging Time        | Full Charge in 3 Hours                 | Minimize down time                                                      |