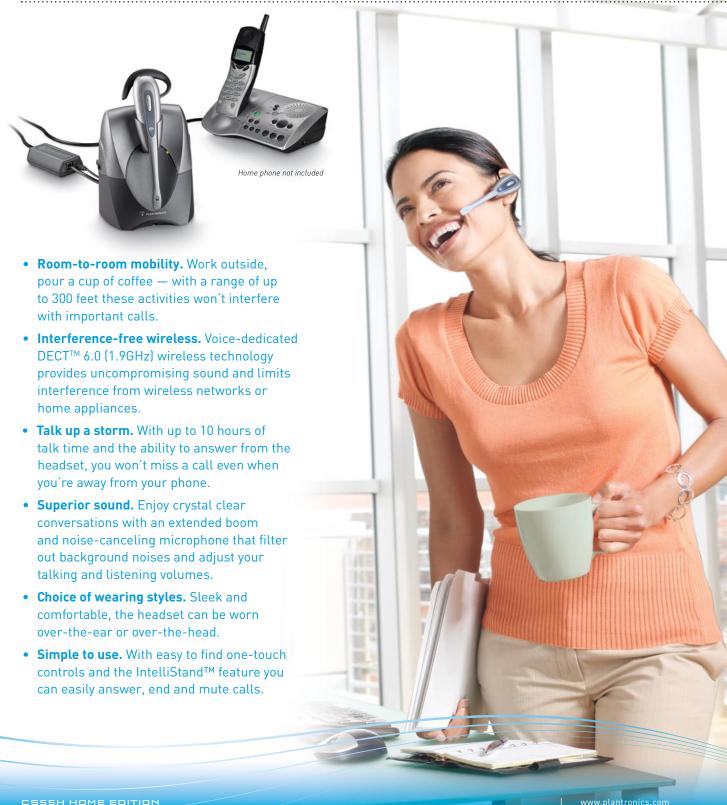

## Enjoy hands-free mobility while conducting business at home.

Walk and talk while working at home with the Plantronics CS55H Home Edition for cordless or corded home phones. This hands-free headset transforms your home office environment by providing you with freedom of mobility, crystal clear conversations, and personalized all-day comfort — enhancing your ability to multi-task with ease.

Adapter provides hook/switch control; no lifter required (two-way RJ-11 splitter also included)

Online indicator light

Power and charge indicator lights

Charging cradle with IntelliStand™ feature allows user to answer, end and mute calls from the headset

Noise canceling microphone

Volume up/down and mute; One-touch call answer/end

| Key Product Features | CS55H Home Edition                     | Benefits                                                                |
|----------------------|----------------------------------------|-------------------------------------------------------------------------|
| Range                | Up to 300 Feet From the Headset Base   | Mobile multi-tasking, allows you to walk to the kitchen or even outside |
| Talk Time            | Up to 10 Hours                         | Long battery life provides all day availability                         |
| Sound Quality        | Noise Canceling Microphone             | Callers hear you, not background noise                                  |
| Headset Call Control | Volume Control and Mute                | Convenient sound optimization/control                                   |
| Phone Compatibility  | Cordless or Corded Home Phones (PSTN)* | Easily add the latest wireless technology to your existing home phone   |
| Frequency            | Voice-dedicated DECT™ 6.0 (1.9GHz)     | Assurance your calls are interference-free and completely secure        |
| Wearing Style        | Over the Head or Over the Ear          | Choose the style that provides you with all day comfort                 |
| Charging Time        | Full Charge in 3 Hours                 | Minimize down time                                                      |