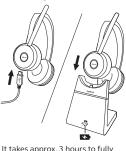

### Charging

Use the USB cable or charging stand. The charging stand should be plugged into a powered USB port on your PC, docking station, or wall charger.

Datasheet

It takes approx. 3 hours to fully charge the headset.