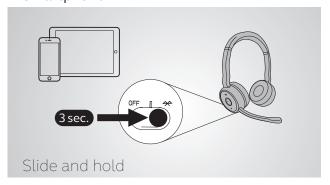

### Smartphone

Switch on Bluetooth pairing and then follow the voice-guided instructions in the headset.