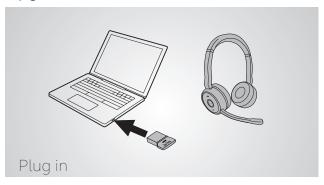

# How to connect

PC

The headset and the USB dongle are pre-paired and ready for use.