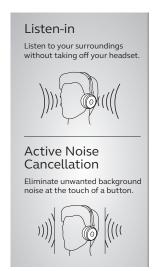

#### Reduce noise and interruptions

Superior ANC and integrated busylight acting as a do not disturb signal.

|              | Features                                                   | Benefits                                                                                      | Jabra<br>Evolve 75 |
|--------------|------------------------------------------------------------|-----------------------------------------------------------------------------------------------|--------------------|
| Connectivity | Jabra Link 370 USB Adapter                                 | Wireless range of up to 100 feet / 30 meters                                                  |                    |
|              | Dual Bluetooth® connectivity for PC, smartphone and Tablet | Dual Bluetooth® connectivity to two Bluetooth® devices at the same time                       | •                  |
|              | USB cable                                                  | Use the headset for calls and music whilst charging at the same time                          | •                  |
|              | Full compatibility with UC systems & VoIP clients          | Seamless integration and call control with leading UC systems/PC softphones                   | •                  |
| Audio        | HiFi Audio                                                 | Best-in-class sound performance including HiFi audio streaming                                | •                  |
|              | Superior ANC                                               | Eliminate background noise at the touch of a button                                           | •                  |
| Ease of use  | Rechargeable battery                                       | Up to 15 hours battery life                                                                   | •                  |
|              | All day comfort                                            | All-day comfort leather feel ear cushions and an on-the-ear wearing style for all day comfort | •                  |
|              | Busylight                                                  | Integrated busylight on both ear cups acting as a do not disturb signal                       |                    |
|              | Volume controls                                            | Speaker volume up/down on headset                                                             |                    |
|              | Discreet boomarm                                           | Boom arm can be clipped into the headband when not on calls                                   |                    |
|              | Listen-In                                                  | Easy to reach button on ear cup to hear announcements without removing the headset            | •                  |
| Accessories  | Charging stand*                                            | Easy charging and docking comes with an optional charging stand to eliminate battery concerns | •                  |