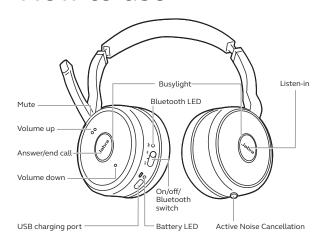

## How to use

#### Reduce noise and interruptions

Superior ANC and integrated busylight acting as a do not disturb signal.

### Charging

Use the USB cable or charging stand. The charging stand should be plugged into a powered USB port on your PC, docking station, or wall charger.

Datasheet

It takes approx. 3 hours to fully charge the headset.