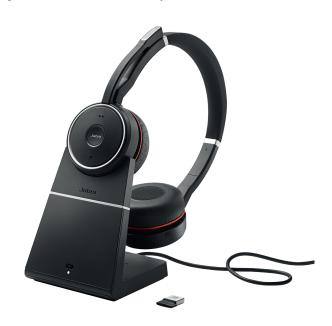

### Jabra Evolve 75

# The best wireless headset for concentration in the open office\*

The Evolve 75 is a wireless headset with superior Active Noise Cancellation and integrated busylight to enhance your productivity.

Dual connectivity to two Bluetooth® devices allows you to take calls and listen to music from the same headset, giving you extra freedom to move 100ft/30m away from your smartphone and/or PC.