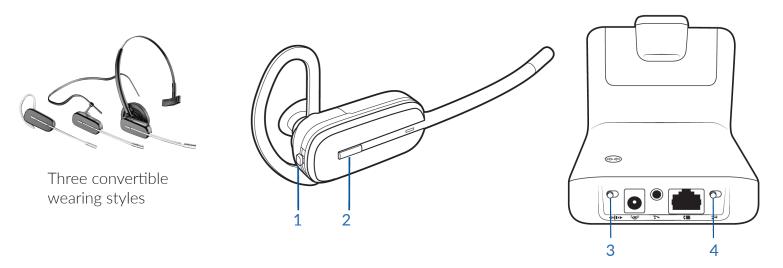

#### 1 Volume/mute button

| Increase volume | Press up*   |
|-----------------|-------------|
| Decrease volume | Press down* |
| Mute            | Press in    |

<sup>\*</sup>NOTE If headset worn on left side, positions reversed.

### 2 Answer/end call button (tap)

#### 3 Narrowband/wideband audio switch

**Black** Narrowband Audio

**Yellow** Wideband Audio (deskphone must be capable of wideband audio)