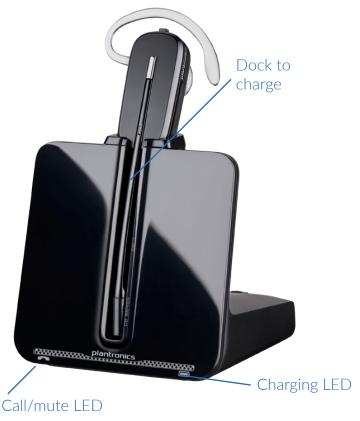

#### 5 Auto answer switch

Black (off) Tap call control button to place or

answer call

**Grey (on)** Lift headset from base to place or

answer call