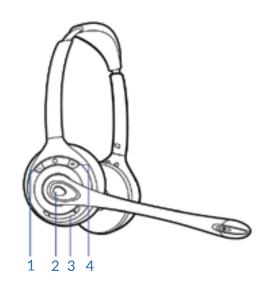

## 1 Decrease volume/flash button

| Decrease volume     | Short press                                                                                       |
|---------------------|---------------------------------------------------------------------------------------------------|
| Flash/Incoming call | While on call, long press<br>(1.5 sec) up or down,<br>will put call on hold and<br>answer another |

#### 2 Answer/end call button

#### 3 Mute button

#### 4 Increase volume/flash button

| Increase volume     | Short press                                                                                       |
|---------------------|---------------------------------------------------------------------------------------------------|
| Flash/Incoming call | While on call, long press<br>(1.5 sec) up or down,<br>will put call on hold and<br>answer another |