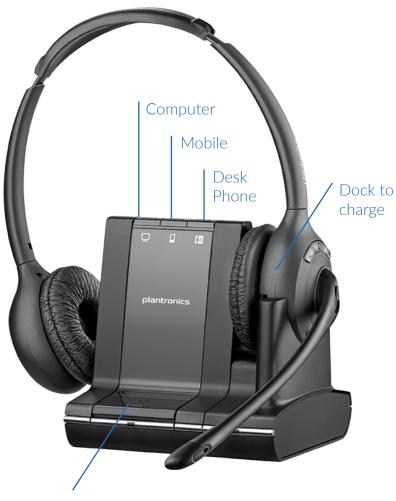

#### Savi W710 is monaural. Savi W720 is binaural.

Press top buttons on base to switch between devices. Green LED denotes active device.

#### Bluetooth pairing

Hold 4 seconds until LED flashes red and blue. Select "Savi 7xx" from Bluetooth device. If prompted, passcode is 0000. LED on base will turn solid blue once active connection is made.