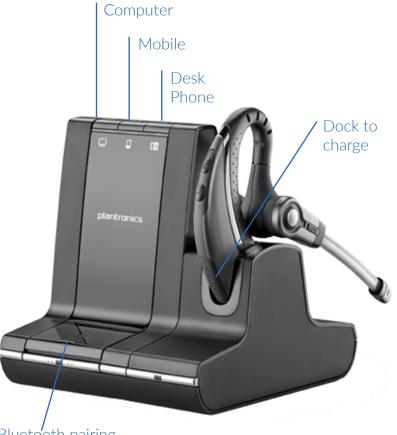

## **Plantronics Savi W730**

Multi-Device Wireless Headset System

Press top buttons to switch between devices. Green LED denotes active device.

Bluetooth pairing

Hold 4 seconds until LED flashes red and blue. Select "Savi 7xx" from Bluetooth device. If prompted, passcode is 0000. LED on base will turn solid blue once active connection is made.