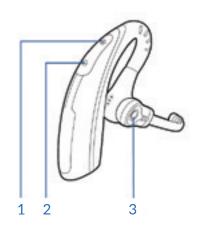

### 1 Increase volume/flash button

| Increase volume     | Short press                                                                              |
|---------------------|------------------------------------------------------------------------------------------|
| Flash/Incoming call | While on call, long press (1.5 sec) up or down, will put call on hold and answer another |

#### Decrease volume/mute button

| Increase volume | Short press          |
|-----------------|----------------------|
| Mute            | Long press (1.5 sec) |

#### 3 Call control button

| Answer/end call S | Short press |
|-------------------|-------------|
|-------------------|-------------|