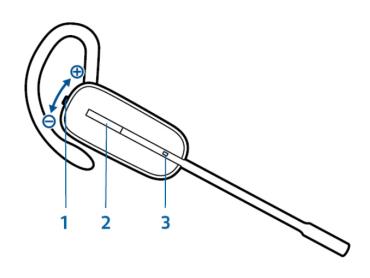

#### 1 Volume/Mute/Flash Button

Press up or down to adjust volume Press in to mute/unmute During a call, press up or down for 1.5 sec to switch between calls

#### 2 Call Control Button

Press to answer/end calls

#### 3 Headset LED

Flashes white when in use