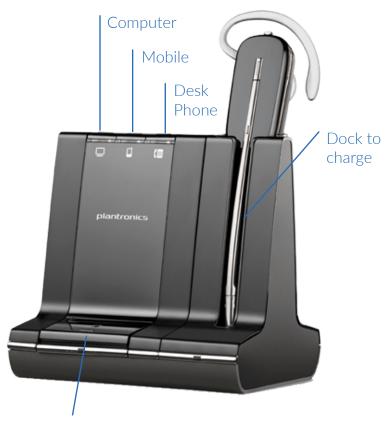

## Plantronics Savi W740

Multi-Device Wireless Headset System

Three convertible wearing styles

Press top buttons to switch between devices. Green LED denotes active device.

#### Bluetooth pairing

Hold 4 seconds until LED flashes red and blue. Select "Savi 7xx" from Bluetooth device. If prompted, passcode is 0000. LED on base will turn solid blue once active connection is made.