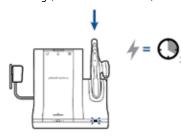

# Headset Customize and Charge

1 Attach charge cradle to base.

**2** Plug one end of power supply into power jack on back of the base and other end into working power outlet.

3 To charge, dock headset in base, minimum of 20 minutes.