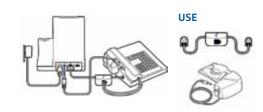

### 2 Desk Phone Connect and Call

- 1 Choose desk phone setup **A**, **B**, or **C** and connect cables.
  - A Desk phone (standard)

B Desk phone + HL10 lifter (sold separately)

See user quide at plantronics.com/accessories

C Desk phone + EHS cable (sold separately)

See user guide at plantronics.com/accessories

2 While wearing headset, short press base desk phone button.

NOTE If you don't have remote call control through a lifter (HL10) or cable (EHS), manually remove desk phone handset before each call.