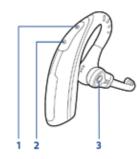

#### plantronics

1 Increase volume/flash button

Increase volume Short press +

Flash While on call, long press volume up + for 1.5 seconds, will put call on hold and answer another.

2 Decrease volume/mute button

Decrease volume Short press –

Mute Press volume down – for 1.5 seconds

3 Call control button

Answer/end call Short press

**CAUTION** For your safety, do not use headset at high volumes for extended periods of time. Doing so can cause hearing loss. Always listen at moderate levels. For more information on headsets and hearing visit plantronics.com/healthandsafety.