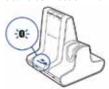

#### 3 Mobile Connect and Call

1 Press down and hold Bluetooth pairing button (4 seconds) on Savi base until indicator LED flashes red and blue.

Place Bluetooth mobile phone into search mode. Select SAVI 7xx from the list of found devices.