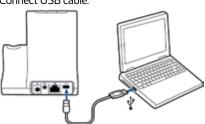

# Computer Connect and Cal

Connect USB cable.

2 While wearing headset, short press base computer button.

- 3 Dial test call from computer softphone.
- **4** End call by pressing headset call control button.