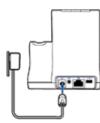

# Headset Customize and Charge

1 Attach charge cradle to base.

**2** Plug one end of power supply into power jack on back of the base and other end into working power outlet.

3 To charge, dock headset in base, minimum of 20 minutes.