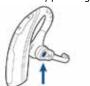

Decrease volume Short press –

Mute Press volume down – for 1.5 seconds

3 Call control button

Answer/end call Short press

**CAUTION** For your safety, do not use headset at high volumes for extended periods of time. Doing so can cause hearing loss. Always listen at moderate levels. For more information on headsets and hearing visit plantronics.com/healthandsafety.