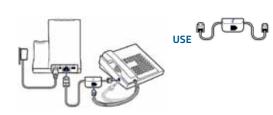

### 2 Desk Phone Connect and Call

- 1 Choose desk phone setup **A**, **B**, or **C** and connect cables.
  - A Desk phone (standard)

B Desk phone + HL10 lifter (sold separately)

See user quide at plantronics.com/accessories

C Desk phone + EHS cable (sold separately)

See user guide at plantronics.com/accessories

2 While wearing headset, short press base desk phone button.

NOTE If you don't have remote call control through a lifter (HL10) or cable (EHS), manually remove desk phone handset before each call.