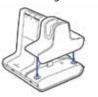

# Headset Customize and Charge

1 Attach charge cradle to base.

**2** Plug one end of power supply into power jack on back of the base and other end into working power outlet.

3 To charge, dock headset in base, minimum of 20 minutes.