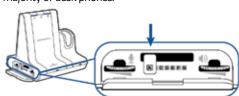

3 If you do not hear a dial tone, open side panel and adjust middle configuration switch (A–G) until you do. Default setting A works for majority of desk phones.

- 4 Dial test call from desk phone.
- **5** End call by pressing headset call control button.