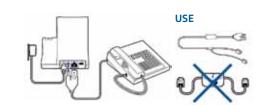

### 2 Desk Phone Connect and Call

- 1 Choose desk phone setup **A**, **B**, or **C** and connect cables.
  - A Desk phone (standard)

B Desk phone + HL10 lifter (sold separately)

See user quide at plantronics.com/accessories

C Desk phone + EHS cable (sold separately)

See user guide at plantronics.com/accessories

2 While wearing headset, short press base desk phone button.

NOTE If you don't have remote call control through a lifter (HL10) or cable (EHS), manually remove desk phone handset before each call.