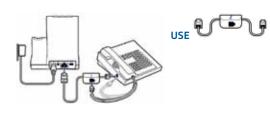

3 To charge, dock headset in base, minimum of 20 minutes.

1 Choose desk phone setup **A**, **B**, or **C** and connect cables. A Desk phone (standard)

B Desk phone + HL10 lifter (sold separately) See user guide at plantronics.com/accessories

C Desk phone + EHS cable (sold separately)

See user quide at plantronics.com/accessories

2 While wearing headset, short press base desk phone button.

(EHS), manually remove desk phone handset before each call. 3 If you do not hear a dial tone, open side panel and adjust middle configuration switch (A-G) until you do. Default setting A works for

\_\_\_\_\_

5 End call by pressing headset call control button.

majority of desk phones.

4 Dial test call from desk phone.

NOTE If you don't have remote call control through a lifter (HL10) or cable

USE

3 If prompted by mobile phone, type **0000** as passcode. Bluetooth indicator LED on base will turn solid blue when base has an active connection with mobile phone.