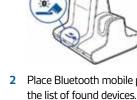

## Mobile Connect and Call

1 Press down and hold Bluetooth pairing button (4 seconds) on Savi base until indicator LED flashes red and blue.

2 Place Bluetooth mobile phone into search mode. Select SAVI 7xx from