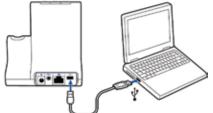

6 End call by pressing headset call control button.

1 Connect USB cable.

- 2 Load Plantronics software by visiting plantronics.com/software and click on download button.
- 3 While wearing headset, short press base computer button.