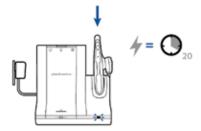

3 To charge, dock headset in base, minimum of 20 minutes.

1 Choose desk phone setup **A**, **B**, or **C** and connect cables. A Desk phone (standard)

B Desk phone + HL10 lifter (sold separately) See user guide at plantronics.com/accessories