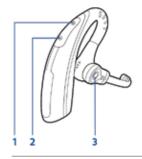

#### 1 Increase volume/flash button

Increase volume Short press + Flash While on call, long press volume up + for 1.5 seconds, will put call on hold and answer another.

#### 2 Decrease volume/mute button

Decrease volume Short press – Mute Press volume down – for 1.5 seconds

#### 3 Call control button Answer/end call Short press

**CAUTION** For your safety, do not use headset at high volumes for extended periods of time. Doing so can cause hearing loss. Always listen at moderate levels. For more information on *headsets and hearing visit* plantronics.com/healthandsafety.