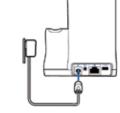

# Savi<sup>®</sup> W730

**Multi-Device Wireless** Headset System

1 Attach charge cradle to base.

2 Plug one end of power supply into power jack on back of the base and other end into working power outlet.

3 To charge, dock headset in base, minimum of 20 minutes.

1 Choose desk phone setup **A**, **B**, or **C** and connect cables. A Desk phone (standard)

B Desk phone + HL10 lifter (sold separately) See user guide at plantronics.com/accessories