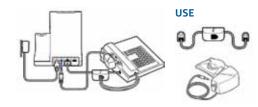

# Savi<sup>®</sup> W730

**Multi-Device Wireless** Headset System

1 Attach charge cradle to base.

2 Plug one end of power supply into power jack on back of the base and other end into working power outlet.

3 To charge, dock headset in base, minimum of 20 minutes.

1 Choose desk phone setup **A**, **B**, or **C** and connect cables. A Desk phone (standard)

B Desk phone + HL10 lifter (sold separately) See user guide at plantronics.com/accessories

C Desk phone + EHS cable (sold separately)

See user quide at plantronics.com/accessories

2 While wearing headset, short press base desk phone button.

(EHS), manually remove desk phone handset before each call. 3 If you do not hear a dial tone, open side panel and adjust middle configuration switch (A-G) until you do. Default setting A works for

\_\_\_\_\_

5 End call by pressing headset call control button.

majority of desk phones.

4 Dial test call from desk phone.

NOTE If you don't have remote call control through a lifter (HL10) or cable

USE

3 If prompted by mobile phone, type **0000** as passcode. Bluetooth indicator LED on base will turn solid blue when base has an active connection with mobile phone.

4 While wearing headset, short press base mobile button.

- 5 Dial test call from mobile phone.

**QUICK START GUIDE** 

**VIDEO GUIDE** http://docs.plantronics.com/savi-700

## Mobile Connect and Call

1 Press down and hold Bluetooth pairing button (4 seconds) on Savi base until indicator LED flashes red and blue.

2 Place Bluetooth mobile phone into search mode. Select SAVI 7xx from