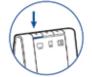

# Savi<sup>®</sup> W730

**Multi-Device Wireless** Headset System

1 Attach charge cradle to base.

2 Plug one end of power supply into power jack on back of the base and other end into working power outlet.